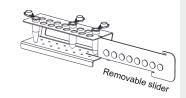

# Magnetic beads separation stand

Presentation

REF

E

#### MagStand

To be used for isolation of Nucleic acid (DNA/RNA) and proteins using magnetic beads, MagStand is smartly designed & optimized for efficient separation of all types of magnetic beads

- Capacity to hold 16 standard 1.5 -2 ml micro-centrifuge tubes
- Removable sliders installed with Neo-dymium (NdFeB) magnets
- Quick and effective separation of magnets from solution (less than 60 seconds).