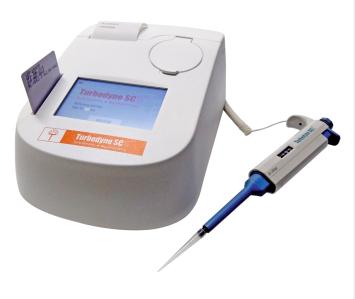

## Turbodyne™SC

Turbodyne<sup>™</sup> SC uses dual technology optics and is based on Turbidimetry-Nephelometry principle. A light beam with intensity ( $I_o$ ) passes through the test cuvette with Ag-Ab reactions and falls on the photodetector placed at 180° and 135°. In turbidimetric assays reduction in the intensity of transmitted light ( $I_o$ ) measured at 180° corresponds to the concentration of test analyte. In nephelometric assays, increase in the amount of scattered light ( $I_o$ ) measured at 135° corresponds to the concentration of test analyte. The selection of test principle is through pre-calibrated SMART CARD.

- Dual technology Optics SECURES Turbidimetric/ Nephelometric measurements selectively.
- Lot specific assay Smart Card (SC) SECURES Master Calibration,
   Optimised Mixing and Accurate Reading of reactions.
- Touch screen Display SECURES user friendly operations with online reaction curve.
- · QC software with Levey Jennings SECURES reliable reporting.
- · Electronic Pipette SECURES Auto start of testing time.
- Optimix mixer SECURES automatic onboard mixing of reaction mixture.
- Curve Correction SECURES sample correlation.
- · Unique cuvette design SECURES optimised onboard mixing.
- Disposable cuvettes SECURES no carryover effects, reduces labour and minimizes biohazard.